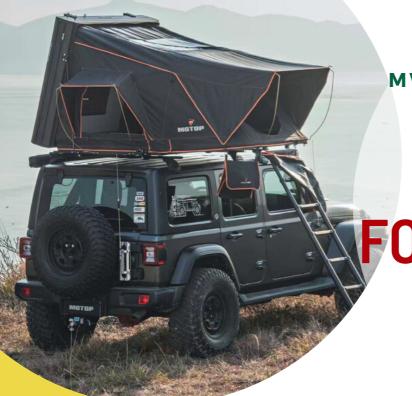

## MOTOP® FOLD-OUT TENT MFT-152/187

Strong | Small Footprint | Spacious

## **Specifications**

- Canvas: High quality 280gsm heavy duty rip-stop, weather resistant polycotton canvas with PU coating.
- Materials: Roof and floor panel built with 20mm honeycomb aluminium.
- Design: Streamline design perfect for vehicle roof or ute tub racks. Packed up height is only 28cm.
- Opening dimensions:
  - o MFT-152: 1520L x 2380D x 1340H
  - o MFT-187: 1870L x 2380D x 1340H
- Closed dimensions:
  - o MFT-152: 1520L x 1265W x 283H
  - o MFT-187: 1870L x 1265W x 283H
- Weight: MFT-152: 78kg | MFT-187: 99kg
- Windows: Covered with midge mesh and zippable canvas. Weather shield awnings included. Moonlight roof window with sunshield canvas.
- **Storage**: Shoe pouch, storage organiser and storage pockets are included.

- Interior: USB powered LED light strip.
- Mattress: Soft cushioned mattress with waterproof base.
- Ladder: Light aluminium telescopic ladder with extension up to 2.3m.
- Installation: Quick and easy setup.
   Installation pack included.