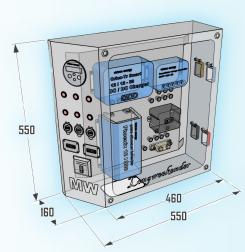

## Package Features & Highlights:

- √ Solid Aluminum Housing & Perspex See-Through Design
  with Powder Coated Finish
- √ Victron DC/DC-30 Charger
- **✓** Victron Phoenix 800VA Inverter
- √ Victron Solar Controller 100/20Ah
- **✓** Solid Aluminum Battery Cover
- √ Victron BMV-712 Battery Monitor
- ✓ 2x LED strip lights
- ✓ 4x USB Ports & 1x Auxiliary Power Outlet; 6x Circuit Breakers
- √ Total of 6x Anderson Plugs for Dedicated
  Fridge, Car Battery, Second Battery, Solar etc.
- **√**Built-In Bluetooth Smartphone Monitoring
- ✓ Options with lithium batteries