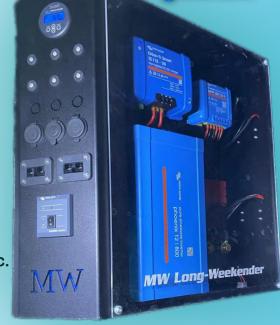

## LONG-WEEKENDER

www.mwtoolboxqld.com.au 1800 554 434

victron energy

**Bluetooth** 

Your canopy power solutions...

## Package Features & Highlights:

- √ Solid Aluminum Housing & Perspex See-Through Design
  with Powder Coated Finish
- √ Victron DC/DC-30 Charger
- **✓** Victron Phoenix 800VA Inverter
- √ Victron Solar Controller 100/20Ah
- **✓** Solid Aluminum Battery Cover
- √ Victron BMV-712 Battery Monitor
- ✓ 2x LED strip lights
- ✓ 4x USB Ports & 1x Auxiliary Power Outlet; 6x Circuit Breakers
- √ Total of 6x Anderson Plugs for Dedicated
  Fridge, Car Battery, Second Battery, Solar etc.
- **√**Built-In Bluetooth Smartphone Monitoring
- ✓ Options with lithium batteries